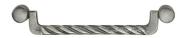

## **6269 TWIST DROP PULL**

6269 Twist Drop Pull in Medium White Bronze (WM) 5  $\ensuremath{\mathcal{V}}_2\ensuremath{\text{"}}$  screw centers