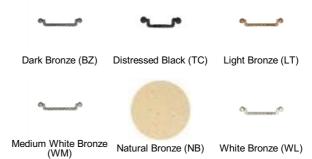

## **AVAILABLE FINISHES**

**Medium White Bronze (WM)** - Our White Medium (WM) products are produced from an alloy known simply as white bronze, which is subjected to a mild oxidization process to create a pleasing pewter-like color. White medium is a living finish and may oxidize (darken) over time, particularly if installed outdoors.

| Finish                 | Code          | Screw Center | Projection |
|------------------------|---------------|--------------|------------|
|                        | BZ.6269 4     | 3 3/4"       | 1"         |
| Dark Bronze            | BZ.6269 5 1/2 | 5 ½"         | 1"         |
| Dark Bronze            | TC.6269 4     | 3 3/4"       | 1"         |
| ••                     | TC.6269 5 1/2 | 5 1/2"       | 1"         |
| Distressed Black       |               |              |            |
|                        | LT.6269 4     | 3 3⁄4"       | 1"         |
| Light Bronze           | LT.6269 5 1/2 | 5 ½"         | 1"         |
|                        | WM.6269 4     | 3 3/4"       | 1"         |
| Medium White<br>Bronze | WM.6269 5 1/2 | 5 1/2"       | 1"         |
| 1000                   | NB.6269 4     | 3 3/4"       | 1"         |
| Natural Bronze         | NB.6269 5 1/2 | 5 1/2"       | 1"         |
|                        | WL.6269 4     | 3 3/4"       | 1"         |
| White Bronze           | WL.6269 5 1/2 | 5 ½"         | 1"         |