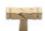

## 399 TWIST KNOB

399 Twist Knob in Medium White Bronze (WM) 1 3/4" length

## **AVAILABLE FINISHES**

Medium White Bronze (WM) - Our White Medium (WM) products are produced from an alloy known simply as white bronze, which is subjected to a mild oxidization process to create a pleasing pewter-like color. White medium is a living finish and may oxidize (darken) over time, particularly if installed outdoors.