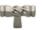

## 399 TWIST KNOB

399 Twist Knob in Medium White Bronze (WM) 1 3/4" length

## **AVAILABLE FINISHES**

Medium White Bronze (WM) - Our White Medium (WM) products are produced from an alloy known simply as white bronze, which is subjected to a mild oxidization process to create a pleasing pewter-like color. White medium is a living finish and may oxidize (darken) over time, particularly if installed outdoors.