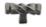

## 399 TWIST KNOB

399 Twist Knob in Medium White Bronze (WM) 1 3/4" length

## **AVAILABLE FINISHES**

Medium White Bronze (WM) - Our White Medium (WM) products are produced from an alloy known simply as white bronze, which is subjected to a mild oxidization process to create a pleasing pewter-like color. White medium is a living finish and may oxidize (darken) over time, particularly if installed outdoors.