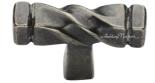

## 399 TWIST KNOB

399 Twist Knob in Medium White Bronze (WM) 1 3/4" length

## **AVAILABLE FINISHES**

Medium White Bronze (WM) - Our White Medium (WM) products are produced from an alloy known simply as white bronze, which is subjected to a mild oxidization process to create a pleasing pewter-like color. White medium is a living finish and may oxidize (darken) over time, particularly if installed outdoors.