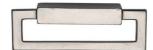

## **6353 AUDREY DROP PULL**

6353 Audrey Drop Pull in White Bronze (WL)

Medium White Bronze (NB)

Natural Bronze (NB)