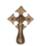

## 6261 DROP PULL

6261 Drop Pull in White Bronze (WL) n/a

Bronze

Medium White Bronze Natural Bronze (NB) White Bronze (WL)

| Finish                 | Code    | Length | Width  | Projection |
|------------------------|---------|--------|--------|------------|
| Dark Bronze            | BZ.6261 | 3 1/2" | 2 1/4" | 1"         |
| Distressed Black       | TC.6261 | 3 1/2" | 2 1/4" | 1"         |
| Light Bronze           | LT.6261 | 3 1/2" | 2 1/4" | 1"         |
| Medium White<br>Bronze | WM.6261 | 3 1/2" | 2 1/4" | 1"         |
| Natural Bronze         | NB.6261 | 3 1/2" | 2 1/4" | 1"         |
| White Bronze           | WL.6261 | 3 1/2" | 2 1/4" | 1"         |