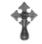

## 6261 DROP PULL

6261 Drop Pull in White Bronze (WL) n/a

Bronze

Medium White Bronze Natural Bronze (NB) White Bronze (WL)

| Finish                 | Code    | Length | Width  | Projection |
|------------------------|---------|--------|--------|------------|
| Dark Bronze            | BZ.6261 | 3 1/2" | 2 1/4" | 1"         |
| Distressed Black       | TC.6261 | 3 1/2" | 2 1/4" | 1"         |
| Light Bronze           | LT.6261 | 3 1/2" | 2 1/4" | 1"         |
| Medium White<br>Bronze | WM.6261 | 3 1/2" | 2 1/4" | 1"         |
| Natural Bronze         | NB.6261 | 3 1/2" | 2 1/4" | 1"         |
| White Bronze           | WL.6261 | 3 1/2" | 2 1/4" | 1"         |