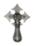

## 6261 DROP PULL

6261 Drop Pull in White Bronze (WL) n/a

Bronze

Medium White Bronze Natural Bronze (NB) White Bronze (WL)

| Finish                 | Code    | Length | Width  | Projection |
|------------------------|---------|--------|--------|------------|
| Dark Bronze            | BZ.6261 | 3 1/2" | 2 1/4" | 1"         |
| Distressed Black       | TC.6261 | 3 1/2" | 2 1/4" | 1"         |
| Light Bronze           | LT.6261 | 3 1/2" | 2 1/4" | 1"         |
| Medium White<br>Bronze | WM.6261 | 3 1/2" | 2 1/4" | 1"         |
| Natural Bronze         | NB.6261 | 3 1/2" | 2 1/4" | 1"         |
| White Bronze           | WL.6261 | 3 1/2" | 2 1/4" | 1"         |