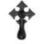

## 6261 DROP PULL

6261 Drop Pull in White Bronze (WL) n/a

Bronze

Medium White Bronze Natural Bronze (NB) White Bronze (WL)

| Finish                 | Code    | Length | Width  | Projection |
|------------------------|---------|--------|--------|------------|
| Dark Bronze            | BZ.6261 | 3 1/2" | 2 1/4" | 1"         |
| Distressed Black       | TC.6261 | 3 1/2" | 2 1/4" | 1"         |
| Light Bronze           | LT.6261 | 3 1/2" | 2 1/4" | 1"         |
| Medium White<br>Bronze | WM.6261 | 3 1/2" | 2 1/4" | 1"         |
| Natural Bronze         | NB.6261 | 3 1/2" | 2 1/4" | 1"         |
| White Bronze           | WL.6261 | 3 1/2" | 2 1/4" | 1"         |