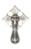

## 6261 DROP PULL

6261 Drop Pull in White Bronze (WL) n/a

Bronze

Medium White Bronze Natural Bronze (NB) White Bronze (WL)

| Finish                 | Code    | Length | Width  | Projection |
|------------------------|---------|--------|--------|------------|
| Dark Bronze            | BZ.6261 | 3 1/2" | 2 1/4" | 1"         |
| Distressed Black       | TC.6261 | 3 1/2" | 2 1/4" | 1"         |
| Light Bronze           | LT.6261 | 3 1/2" | 2 1/4" | 1"         |
| Medium White<br>Bronze | WM.6261 | 3 1/2" | 2 1/4" | 1"         |
| Natural Bronze         | NB.6261 | 3 1/2" | 2 1/4" | 1"         |
| White Bronze           | WL.6261 | 3 1/2" | 2 1/4" | 1"         |