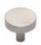

## 3884 ROUND DISC KNOB

3884 Round Disc Knob in White Bronze (WL) 1 1/4" diameter

Bronze