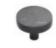

## **AVAILABLE FINISHES**

Dark Bronze (BZ)

Distressed Black (TC)

Light Bronze (LT)

White Bronze (WL) - Our White Bronze (WL) products are produced from an alloy known simply as white bronze. The infusion of manganese and nickel to the copper creates a pleasing silver colored metal. White bronze is a living finish and may oxidize (darken) over time, particularly if installed outdoors.