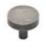

## **AVAILABLE FINISHES**

Dark Bronze (BZ)

Distressed Black (TC)

Light Bronze (LT)

White Bronze (WL) - Our White Bronze (WL) products are produced from an alloy known simply as white bronze. The infusion of manganese and nickel to the copper creates a pleasing silver colored metal. White bronze is a living finish and may oxidize (darken) over time, particularly if installed outdoors.