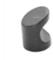

| Finish                 | Code   | Projection | Diameter |
|------------------------|--------|------------|----------|
| Dark Bronze            | BZ.385 | 1 1/8"     | 3/4"     |
| Distressed Black       | TC.385 | 1 1/8"     | 3/4"     |
| Light Bronze           | LT.385 | 1 1/8"     | 3/4"     |
| Medium White<br>Bronze | WM.385 | 1 1/8"     | 3/4"     |
| Natural Bronze         | NB.385 | 1 1/8"     | 3/4"     |
| White Bronze           | WL.385 | 1 1/8"     | 3/4"     |