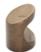

| Finish                 | Code   | Projection | Diameter |
|------------------------|--------|------------|----------|
| Dark Bronze            | BZ.385 | 1 1/8"     | 3/4"     |
| Distressed Black       | TC.385 | 1 1/8"     | 3/4"     |
| Light Bronze           | LT.385 | 1 1/8"     | 3/4"     |
| Medium White<br>Bronze | WM.385 | 1 1/8"     | 3/4"     |
| Natural Bronze         | NB.385 | 1 1/8"     | 3/4"     |
| White Bronze           | WL.385 | 1 1/8"     | 3/4"     |