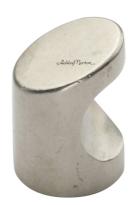

## 385 STICK KNOB

385 Stick Knob in White Bronze (WL) n/a

| Finish                 | Code   | Projection | Diameter |
|------------------------|--------|------------|----------|
| Dark Bronze            | BZ.385 | 1 1/8"     | 3/4"     |
| Distressed Black       | TC.385 | 1 1/8"     | 3/4"     |
| Light Bronze           | LT.385 | 1 1/8"     | 3/4"     |
| Medium White<br>Bronze | WM.385 | 1 1/8"     | 3/4"     |
| Natural Bronze         | NB.385 | 1 1/8"     | 3/4"     |
| White Bronze           | WL.385 | 1 1/8"     | 3/4"     |