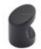

| Finish                 | Code   | Projection | Diameter |
|------------------------|--------|------------|----------|
| Dark Bronze            | BZ.385 | 1 1/8"     | 3/4"     |
| Distressed Black       | TC.385 | 1 1/8"     | 3/4"     |
| Light Bronze           | LT.385 | 1 1/8"     | 3/4"     |
| Medium White<br>Bronze | WM.385 | 1 1/8"     | 3/4"     |
| Natural Bronze         | NB.385 | 1 1/8"     | 3/4"     |
| White Bronze           | WL.385 | 1 1/8"     | 3/4"     |