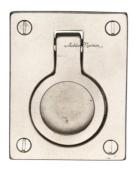

## **1166 FLUSH RING PULL**

1166 Flush Ring Pull in White Bronze (WL) n/a

Distressed Black (TC)

MATERIAL Bronze

White Bronze (WL)

| Finish                 | Code    | Length | Width | Projection |
|------------------------|---------|--------|-------|------------|
| Dark Bronze            | BZ.1166 | 2 1⁄2" | 2"    | 1⁄8"       |
| Distressed Black       | TC.1166 | 2 1⁄2" | 2"    | 1⁄8"       |
| Light Bronze           | LT.1166 | 2 1⁄2" | 2"    | 1⁄8"       |
| Medium White<br>Bronze | WM.1166 | 2 1⁄2" | 2"    | 1⁄8"       |
| Natural Bronze         | NB.1166 | 2 1⁄2" | 2"    | 1⁄8"       |
| White Bronze           | WL.1166 | 2 1⁄2" | 2"    | 1⁄8"       |