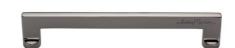

## V1450 APOLLO APPLIANCE PULL

V1450 Apollo Appliance Pull in Polished Nickel (PNI) 12  $\ensuremath{1\!/}{4}\ensuremath{"}$  length

MATERIAL Brass

AVAILABLE FINISHES

Polished Chrome (PCH)

**Polished Nickel (PNI)** - With its subtle golden hue this is a mellow alternative to polished chrome. The finish is not coated and will oxidise naturally. If not regularly buffed with a soft cloth this finish will subtlety change over time by taking on an aged patina. The finish may be restored with a gentle polish.