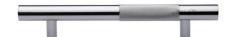

## **V1365 BAR KNURLED PULL**

V1365 Bar Knurled Pull in Polished Chrome (PCH) 12" length

## **AVAILABLE FINISHES**

Polished Chrome (PCH) - A bold classic contemporary finish on Solid Brass. The mirror effect reflects light and colors of the surroundings and will complement perfectly any fashionable color scheming. Polished Chrome is easy to clean and is low maintenance.