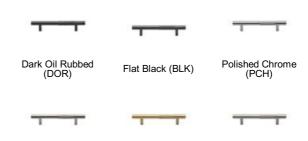

## **AVAILABLE FINISHES**

Polished Chrome (PCH) - A bold classic contemporary finish on Solid Brass. The mirror effect reflects light and colors of the surroundings and will complement perfectly any fashionable color scheming. Polished Chrome is easy to clean and is low maintenance.

Polished Nickel (PNI) Satin Brass (MSB) Satin Nickel (GSN)

| Finish             | Code         | Length | Screw Center | Projection | Diameter |
|--------------------|--------------|--------|--------------|------------|----------|
|                    | V1365.12-DOR | 12"    | 8"           | 2 3/8"     | 1"       |
| Dark Oil Rubbed    | V1365.18-DOR | 18"    | 14"          | 2 3/8"     | 1"       |
| Jark Oli Rubbed    | V1365.12-BLK | 12"    | 8"           | 2 3/8"     | 1"       |
| Flat Black         | V1365.18-BLK | 18"    | 14"          | 2 3/8"     | 1"       |
|                    | V1365.12-PCH | 12"    | 8"           | 2 3/8"     | 1"       |
| Polished<br>Chrome | V1365.18-PCH | 18"    | 14"          | 2 3/8"     | 1"       |
|                    | V1365.12-PNI | 12"    | 8"           | 2 3/8"     | 1"       |
| Polished Nickel    | V1365.18-PNI | 18"    | 14"          | 2 3/8"     | 1"       |
|                    | V1365.12-MSB | 12"    | 8"           | 2 3/8"     | 1"       |
| Satin Brass        | V1365.18-MSB | 18"    | 14"          | 2 3/8"     | 1"       |
| 23 2.000           | V1365.12-GSN | 12"    | 8"           | 2 3/8"     | 1"       |
| 1 1                | V1365.18-GSN | 18"    | 14"          | 2 3/8"     | 1"       |
| Satin Nickel       |              |        |              |            |          |