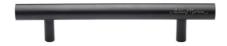

## V1361 BAR PULL

V1361 Bar Pull in Dark Oil Rubbed (DOR) 12" length

## **AVAILABLE FINISHES**

Dark Oil Rubbed (DOR) - An aged finish on brass creating a vintage appearance, yet one that also looks outstanding in contemporary schemes. Over a period of time the bronze colour will lighten along any edges and surfaces that are frequently touched and create a naturally aged appearance highlighting frequently touched areas and exposing the brass below.