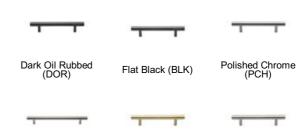

## **AVAILABLE FINISHES**

Dark Oil Rubbed (DOR) - An aged finish on brass creating a vintage appearance, yet one that also looks outstanding in contemporary schemes. Over a period of time the bronze colour will lighten along any edges and surfaces that are frequently touched and create a naturally aged appearance highlighting frequently touched areas and exposing the brass below.

Polished Nickel (PNI) Satin Brass (MSB) Satin Nickel (GSN)

| Finish             | Code         | Length | Screw Center | Projection | Diameter |
|--------------------|--------------|--------|--------------|------------|----------|
|                    | V1361.12-DOR | 12"    | 8"           | 2 3/8"     | 1"       |
| Dark Oil Rubbed    | V1361.18-DOR | 18"    | 14"          | 2 3/8"     | 1"       |
| Dark Oil Nubbeu    | V1361.12-BLK | 12"    | 8"           | 2 3/8"     | 1"       |
| <del></del>        | V1361.18-BLK | 18"    | 14"          | 2 3/8"     | 1"       |
| Flat Black         | V1361.12-PCH | 12"    | 8"           | a 3/ n     | 1"       |
|                    | V1361.12-PCH | 12"    | 8"           | 2 3/8"     | 1"       |
| Polished<br>Chrome | V1361.18-PCH | 18"    | 14"          | 2 3/8"     | 1"       |
|                    | V1361.12-PNI | 12"    | 8"           | 2 3/8"     | 1"       |
| Polished Nickel    | V1361.18-PNI | 18"    | 14"          | 2 3/8"     | 1"       |
|                    | V1361.12-MSB | 12"    | 8"           | 2 3/8"     | 1"       |
| Satin Brass        | V1361.18-MSB | 18"    | 14"          | 2 3/8"     | 1"       |
| Cauli Diass        | V1361.12-GSN | 12"    | 8"           | 2 3/8"     | 1"       |
| Satin Nickel       | V1361.18-GSN | 18"    | 14"          | 2 3/8"     | 1"       |