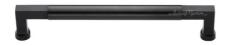

## V1312 BAUHAUS APPLIANCE PULL

V1312 Bauhaus Appliance Pull in Dark Oil Rubbed (DOR) 13" length

## **AVAILABLE FINISHES**

Dark Oil Rubbed (DOR) - An aged finish on brass creating a vintage appearance, yet one that also looks outstanding in contemporary schemes. Over a period of time the bronze colour will lighten along any edges and surfaces that are frequently touched and create a naturally aged appearance highlighting frequently touched areas and exposing the brass below.