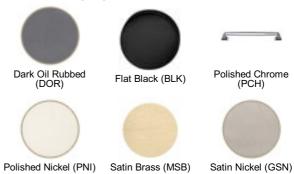

## AVAILABLE FINISHES

**Dark Oil Rubbed (DOR)** - An aged finish on brass creating a vintage appearance, yet one that also looks outstanding in contemporary schemes. Over a period of time the bronze colour will lighten along any edges and surfaces that are frequently touched and create a naturally aged appearance highlighting frequently touched areas and exposing the brass below.