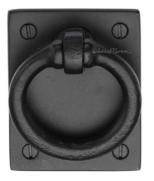

## 6367 DROP PULL ON PLATE

6367 Drop Pull on Plate in Distressed Black (TC) n/a

MATERIAL Bronze

## AVAILABLE FINISHES

Dark Bronze (BZ) Distressed Black (TC) Light Bronze (LT)

Distressed Black (TC) -

Medium White Bronze (NB) White Bronze (WL) (WM)

| Finish                 | Code    | Length | Width | Projection | Diameter |
|------------------------|---------|--------|-------|------------|----------|
| Dark Bronze            | BZ.6367 | 2 1/2" | 2"    | 1"         | 2"       |
| Distressed Black       | TC.6367 | 2 1/2" | 2"    | 1"         | 2"       |
| Light Bronze           | LT.6367 | 2 1/2" | 2"    | 1"         | 2"       |
| Medium White<br>Bronze | WM.6367 | 2 1/2" | 2"    | 1"         | 2"       |
| Natural Bronze         | NB.6367 | 2 1/2" | 2"    | 1"         | 2"       |
| White Bronze           | WL.6367 | 2 1⁄2" | 2"    | 1"         | 2"       |