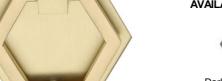

## MT6347 DROP PULL

MT6347 Drop Pull in Satin Brass (MSB)

Brass

## **AVAILABLE FINISHES**

Satin Brass (MSB) - A modern alternative

solid brass and adds warmth to both a traditional and a soft contemporary décor.

finish to traditional polished brass this attractive brushed texture beautifully mellows the colour of