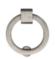

## **AVAILABLE FINISHES**

Dark Oil Rubbed (DOR)

Flat Black (BLK)

Polished Chrome (PCH)

Polished Nickel (PNI)

Satin Brass (MSB)

Satin Nickel (GSN)

| Finish             | Code           | Diameter |
|--------------------|----------------|----------|
| _                  | MT6321-050-DOR | 2"       |
| Dark Oil Rubbed    | MT6321-063-DOR | 2 1/2"   |
|                    | MT6321-050-BLK | 2"       |
| Flat Black         | MT6321-063-BLK | 2 1/2"   |
| _                  | MT6321-050-PCH | 2"       |
| Polished<br>Chrome | MT6321-063-PCH | 2 1/2"   |
|                    | MT6321-050-PNI | 2"       |
| Polished Nickel    | MT6321-063-PNI | 2 1/2"   |
| 1 Olistica Mickel  | MT6321-050-MSB | 2"       |
| Satin Brass        | MT6321-063-MSB | 2 1/2"   |
| _                  | MT6321-050-GSN | 2"       |
|                    | MT6321-063-GSN | 2 1/2'   |
| Satin Nickel       |                |          |