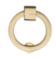

## MT6321 ROUND DROP PULL

MT6321 Round Drop Pull in Polished Nickel (PNI) 2" diameter

Polished Nickel (PNI) - With its subtle golden hue this is a mellow alternative to polished chrome. The finish is not coated and will oxidise naturally. If not regularly buffed with a soft cloth this finish will subtlety change over time by taking on an aged patina. The finish may be restored with a gentle polish.