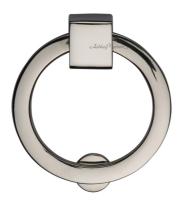

## MT6321 ROUND DROP PULL

MT6321 Round Drop Pull in Polished Nickel (PNI) 2" diameter

## MATERIAL

Brass