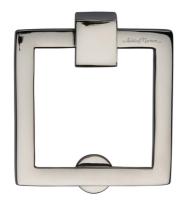

## MT6311 SQUARE DROP PULL

MT6311 Square Drop Pull in Polished Nickel (PNI) 2" x 2" size