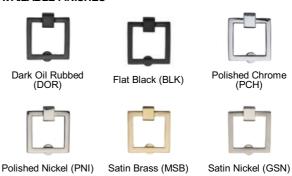

## **AVAILABLE FINISHES**

| Finish             | Code           | Length | Width |
|--------------------|----------------|--------|-------|
| Dark Oil Rubbed    | MT6311-050-DOR | 2"     | 2"    |
| Flat Black         | MT6311-050-BLK | 2"     | 2"    |
| Polished<br>Chrome | MT6311-050-PCH | 2"     | 2"    |
| Polished Nickel    | MT6311-050-PNI | 2"     | 2"    |
| Satin Brass        | MT6311-050-MSB | 2"     | 2"    |
| Satin Nickel       | MT6311-050-GSN | 2"     | 2"    |