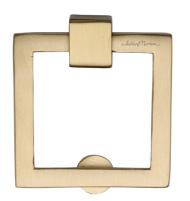

## MT6311 SQUARE DROP PULL

MT6311 Square Drop Pull in Satin Brass (MSB) 2" x 2" size