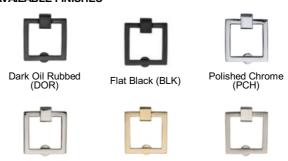

## **AVAILABLE FINISHES**

Polished Nickel (PNI)

Satin Brass (MSB)

Satin Nickel (GSN)

**Satin Brass (MSB)** - A modern alternative finish to traditional polished brass this attractive brushed texture beautifully mellows the colour of solid brass and adds warmth to both a traditional and a soft contemporary décor.

| Finish             | Code           | Length | Width |
|--------------------|----------------|--------|-------|
| Dark Oil Rubbed    | MT6311-050-DOR | 2"     | 2"    |
| Flat Black         | MT6311-050-BLK | 2"     | 2"    |
| Polished<br>Chrome | MT6311-050-PCH | 2"     | 2"    |
| Polished Nickel    | MT6311-050-PNI | 2"     | 2"    |
| Satin Brass        | MT6311-050-MSB | 2"     | 2"    |
| Satin Nickel       | MT6311-050-GSN | 2"     | 2"    |