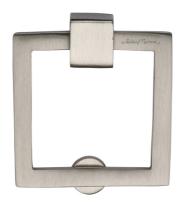

## MT6311 SQUARE DROP PULL

MT6311 Square Drop Pull in Satin Nickel (GSN) 2" x 2" size