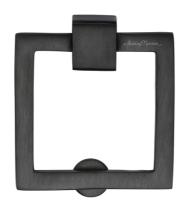

## MT6311 SQUARE DROP PULL

MT6311 Square Drop Pull in Dark Oil Rubbed (DOR) 2" x 2" size