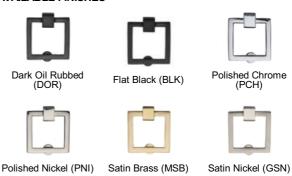

Dark Oil Rubbed (DOR) - An aged finish on brass creating a vintage appearance, yet one that also looks outstanding in contemporary schemes. Over a period of time the bronze colour will lighten along any edges and surfaces that are frequently touched and create a naturally aged appearance highlighting frequently touched areas and exposing the brass below.

## **AVAILABLE FINISHES**

| Finish             | Code           | Length | Width |
|--------------------|----------------|--------|-------|
| Dark Oil Rubbed    | MT6311-050-DOR | 2"     | 2"    |
| Flat Black         | MT6311-050-BLK | 2"     | 2"    |
| Polished<br>Chrome | MT6311-050-PCH | 2"     | 2"    |
| Polished Nickel    | MT6311-050-PNI | 2"     | 2"    |
| Satin Brass        | MT6311-050-MSB | 2"     | 2"    |
| Satin Nickel       | MT6311-050-GSN | 2"     | 2"    |