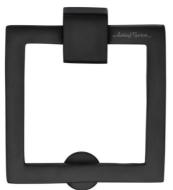

Flat Black (BLK) -

## MT6311 SQUARE DROP PULL

MT6311 Square Drop Pull in Flat Black (BLK) 2" x 2" size