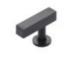

## MT4670 CABINET KNOB

MT4670 Cabinet Knob in Polished Nickel (PNI)

Brass

## **AVAILABLE FINISHES**

Dark Oil Rubbed (DOR)

Flat Black (BLK)

Polished Nickel (PNI) - With its subtle golden hue this is a mellow alternative to polished chrome. The finish is not coated and will oxidise naturally. If not regularly buffed with a soft cloth this finish will subtlety change over time by taking on an aged patina. The finish may be restored with a gentle polish.