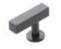

## **AVAILABLE FINISHES**

Dark Oil Rubbed (DOR)

Flat Black (BLK)

Polished Nickel (PNI) - With its subtle golden hue this is a mellow alternative to polished chrome. The finish is not coated and will oxidise naturally. If not regularly buffed with a soft cloth this finish will subtlety change over time by taking on an aged patina. The finish may be restored with a gentle polish.

| ) | Satin Brass (MSB) | Satin Nickel (GSN) |
|---|-------------------|--------------------|
|   |                   |                    |

| Finish             | Code           | Length | Width | Projection |
|--------------------|----------------|--------|-------|------------|
| Dark Oil Rubbed    | MT4670-044-DOR | 1 3/4" | 7/16" | 1 1/4"     |
| Flat Black         | MT4670-044-BLK | 1 3/4" | 7/16" | 1 1/4"     |
| Polished<br>Chrome | MT4670-044-PCH | 1 3/4" | 7/16" | 1 1/4"     |
| Polished Nickel    | MT4670-044-PNI | 1 3/4" | 7/16" | 1 1⁄4"     |
| Satin Brass        | MT4670-044-MSB | 1 3/4" | 7/16" | 1 1/4"     |
| Satin Nickel       | MT4670-044-GSN | 1 3/4" | 7/16" | 1 1/4"     |