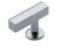

| ) | Satin Brass (MSB) | Satin Nickel (GSN) |
|---|-------------------|--------------------|
|   |                   |                    |

| Finish             | Code           | Length | Width | Projection |
|--------------------|----------------|--------|-------|------------|
| Dark Oil Rubbed    | MT4670-044-DOR | 1 3/4" | 7/16" | 1 1/4"     |
| Flat Black         | MT4670-044-BLK | 1 3/4" | 7/16" | 1 1/4"     |
| Polished<br>Chrome | MT4670-044-PCH | 1 3/4" | 7/16" | 1 1/4"     |
| Polished Nickel    | MT4670-044-PNI | 1 3/4" | 7/16" | 1 1⁄4"     |
| Satin Brass        | MT4670-044-MSB | 1 3/4" | 7/16" | 1 1/4"     |
| Satin Nickel       | MT4670-044-GSN | 1 3/4" | 7/16" | 1 1/4"     |