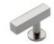

| ) | Satin Brass (MSB) | Satin Nickel (GSN) |
|---|-------------------|--------------------|
|   |                   |                    |

| Finish             | Code           | Length | Width | Projection |
|--------------------|----------------|--------|-------|------------|
| Dark Oil Rubbed    | MT4670-044-DOR | 1 3/4" | 7/16" | 1 1/4"     |
| Flat Black         | MT4670-044-BLK | 1 3/4" | 7/16" | 1 1/4"     |
| Polished<br>Chrome | MT4670-044-PCH | 1 3/4" | 7/16" | 1 1/4"     |
| Polished Nickel    | MT4670-044-PNI | 1 3/4" | 7/16" | 1 1⁄4"     |
| Satin Brass        | MT4670-044-MSB | 1 3/4" | 7/16" | 1 1/4"     |
| Satin Nickel       | MT4670-044-GSN | 1 3/4" | 7/16" | 1 1/4"     |