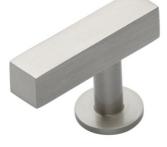

## MT4670 CABINET KNOB

MT4670 Cabinet Knob in Satin Nickel (GSN)

MATERIAL Brass