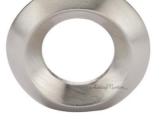

## MT4553 CABINET KNOB

MT4553 Cabinet Knob in Satin Nickel (GSN)

MATERIAL Brass

## AVAILABLE FINISHES

Dark Oil Rubbed (DOR)

Flat Black (BLK)

**Satin Nickel (GSN)** - With its honeyed grey tone created by brushed nickel plating on brass, this finish closely matches Stainless Steel but offers a warm and subtle alternative which is popular in traditional and modern décors.