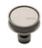

## MT4547 RIDGED KNOB

MT4547 Ridged Knob in Satin Brass (MSB) n/a

Brass

Polished Nickel (PNI)

Satin Brass (MSB)

Satin Nickel (GSN)

| Finish             | Code           | Projection | Diameter |
|--------------------|----------------|------------|----------|
| Dark Oil Rubbed    | MT4547-032-DOR | 1 1/4"     | 1 1/4"   |
| Flat Black         | MT4547-032-BLK | 1 1/4"     | 1 1/4"   |
| Polished<br>Chrome | MT4547-032-PCH | 1 1/4"     | 1 1/4"   |
| Polished Nickel    | MT4547-032-PNI | 1 1/4"     | 1 1/4"   |
| Satin Brass        | MT4547-032-MSB | 1 1/4"     | 1 1/4"   |
| Satin Nickel       | MT4547-032-GSN | 1 1/4"     | 1 1/4"   |