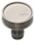

Polished Nickel (PNI)

Satin Brass (MSB)

Satin Nickel (GSN)

| Finish             | Code           | Projection | Diameter |
|--------------------|----------------|------------|----------|
| Dark Oil Rubbed    | MT4547-032-DOR | 1 1/4"     | 1 1/4"   |
| Flat Black         | MT4547-032-BLK | 1 1/4"     | 1 1/4"   |
| Polished<br>Chrome | MT4547-032-PCH | 1 1/4"     | 1 1/4"   |
| Polished Nickel    | MT4547-032-PNI | 1 1/4"     | 1 1/4"   |
| Satin Brass        | MT4547-032-MSB | 1 1/4"     | 1 1/4"   |
| Satin Nickel       | MT4547-032-GSN | 1 1/4"     | 1 1/4"   |