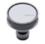

Polished Nickel (PNI)

Satin Brass (MSB)

Satin Nickel (GSN)

| Finish             | Code           | Projection | Diameter |
|--------------------|----------------|------------|----------|
| Dark Oil Rubbed    | MT4547-032-DOR | 1 1/4"     | 1 1/4"   |
| Flat Black         | MT4547-032-BLK | 1 1/4"     | 1 1/4"   |
| Polished<br>Chrome | MT4547-032-PCH | 1 1/4"     | 1 1/4"   |
| Polished Nickel    | MT4547-032-PNI | 1 1/4"     | 1 1/4"   |
| Satin Brass        | MT4547-032-MSB | 1 1/4"     | 1 1/4"   |
| Satin Nickel       | MT4547-032-GSN | 1 1/4"     | 1 1/4"   |