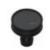

## MT4547 RIDGED KNOB

MT4547 Ridged Knob in Satin Brass (MSB) n/a

Brass

Polished Nickel (PNI)

Satin Brass (MSB)

Satin Nickel (GSN)

| Finish             | Code           | Projection | Diameter |
|--------------------|----------------|------------|----------|
| Dark Oil Rubbed    | MT4547-032-DOR | 1 1/4"     | 1 1/4"   |
| Flat Black         | MT4547-032-BLK | 1 1/4"     | 1 1/4"   |
| Polished<br>Chrome | MT4547-032-PCH | 1 1/4"     | 1 1/4"   |
| Polished Nickel    | MT4547-032-PNI | 1 1/4"     | 1 1/4"   |
| Satin Brass        | MT4547-032-MSB | 1 1/4"     | 1 1/4"   |
| Satin Nickel       | MT4547-032-GSN | 1 1/4"     | 1 1/4"   |