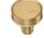

## **AVAILABLE FINISHES**

Flat Black (BLK)

Polished Chrome (PCH)

Satin Brass (MSB) - A modern alternative finish to traditional polished brass this attractive brushed texture beautifully mellows the colour of solid brass and adds warmth to both a traditional and a soft contemporary décor.

Polished Nickel (PNI)

Satin Brass (MSB)

Satin Nickel (GSN)

| Finish             | Code           | Projection | Diameter |
|--------------------|----------------|------------|----------|
| Dark Oil Rubbed    | MT4547-032-DOR | 1 1/4"     | 1 1/4"   |
| Flat Black         | MT4547-032-BLK | 1 1/4"     | 1 1/4"   |
| Polished<br>Chrome | MT4547-032-PCH | 1 1/4"     | 1 1/4"   |
| Polished Nickel    | MT4547-032-PNI | 1 1/4"     | 1 1/4"   |
| Satin Brass        | MT4547-032-MSB | 1 1/4"     | 1 1/4"   |
| Satin Nickel       | MT4547-032-GSN | 1 1/4"     | 1 1/4"   |