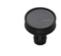

## MT4547 RIDGED KNOB

MT4547 Ridged Knob in Satin Brass (MSB) n/a

Brass

Polished Nickel (PNI)

Satin Brass (MSB)

Satin Nickel (GSN)

| Finish             | Code           | Projection | Diameter |
|--------------------|----------------|------------|----------|
| Dark Oil Rubbed    | MT4547-032-DOR | 1 1/4"     | 1 1/4"   |
| Flat Black         | MT4547-032-BLK | 1 1/4"     | 1 1/4"   |
| Polished<br>Chrome | MT4547-032-PCH | 1 1/4"     | 1 1/4"   |
| Polished Nickel    | MT4547-032-PNI | 1 1/4"     | 1 1/4"   |
| Satin Brass        | MT4547-032-MSB | 1 1/4"     | 1 1/4"   |
| Satin Nickel       | MT4547-032-GSN | 1 1/4"     | 1 1/4"   |