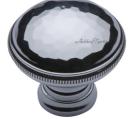

## **MT4545 HAMMERED KNOB**

MT4545 Hammered Knob in Polished Chrome (PCH) n/a

## **AVAILABLE FINISHES**

Dark Oil Rubbed (DOR)

Flat Black (BLK)

Polished Chrome (PCH)

Polished Chrome (PCH) - A bold classic contemporary finish on Solid Brass. The mirror effect reflects light and colors of the surroundings and will complement perfectly any fashionable color scheming. Polished Chrome is

easy to clean and is low maintenance.

Polished Nickel (PNI)

Satin Brass (MSB)

Satin Nickel (GSN)

| Finish             | Code           | Projection | Diameter |
|--------------------|----------------|------------|----------|
| Dark Oil Rubbed    | MT4545-032-DOR | 1 1/8"     | 1 1/4"   |
| Flat Black         | MT4545-032-BLK | 1 1/8"     | 1 1/4"   |
| Polished<br>Chrome | MT4545-032-PCH | 1 1/8"     | 1 1/4"   |
| Polished Nickel    | MT4545-032-PNI | 1 1/8"     | 1 1/4"   |
| Satin Brass        | MT4545-032-MSB | 1 1/8"     | 1 1/4"   |
| Satin Nickel       | MT4545-032-GSN | 1 1⁄8"     | 1 1⁄4"   |