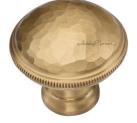

## MT4545 HAMMERED KNOB

MT4545 Hammered Knob in Satin Brass (MSB) n/a

## **AVAILABLE FINISHES**

Dark Oil Rubbed (DOR)

Flat Black (BLK)

Polished Chrome (PCH)

Satin Brass (MSB) - A modern alternative finish to traditional polished brass this attractive brushed texture beautifully mellows the colour of solid brass and adds warmth to both a traditional and a soft contemporary décor.