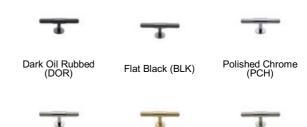

Polished Nickel (PNI) Satin Brass (MSB) Satin Nickel (GSN)

| Finish             | Code           | Length  | Projection         | Diameter |
|--------------------|----------------|---------|--------------------|----------|
| Dark Oil Rubbed    | MT4463-000-DOR | 3 9/16" | 1 <sup>3</sup> ⁄8" | 7/16"    |
| Flat Black         | MT4463-000-BLK | 3 9/16" | 1 <sup>3</sup> ⁄8" | 7/16"    |
| Polished<br>Chrome | MT4463-000-PCH | 3 9/16" | 1 <sup>3</sup> ⁄8" | 7/16"    |
| Polished Nickel    | MT4463-000-PNI | 3 9/16" | 1 <sup>3</sup> ⁄8" | 7/16"    |
| Satin Brass        | MT4463-000-MSB | 3 9/16" | 1 <sup>3</sup> ⁄8" | 7/16"    |
| Satin Nickel       | MT4463-000-GSN | 3 9/16" | 1 <sup>3</sup> ⁄8" | 7/16"    |