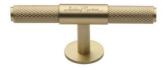

## MT4463 CABINET PULL

MT4463 Cabinet Pull in Satin Brass (MSB)

MATERIAL Brass

## AVAILABLE FINISHES

Satin Brass (MSB) - A modern alternative finish to traditional polished brass this attractive brushed texture beautifully mellows the colour of solid brass and adds warmth to both a traditional and a soft contemporary décor.