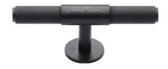

## **MT4463 CABINET PULL**

MT4463 Cabinet Pull in Dark Oil Rubbed (DOR)

Polished Nickel (PNI) Satin Brass (MSB)