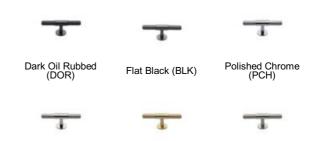

## **AVAILABLE FINISHES**

Satin Nickel (GSN)

Dark Oil Rubbed (DOR) - An aged finish on brass creating a vintage appearance, yet one that also looks outstanding in contemporary schemes. Over a period of time the bronze colour will lighten along any edges and surfaces that are frequently touched and create a naturally aged appearance highlighting frequently touched areas and exposing the brass below.

| Finish             | Code           | Length  | Projection | Diameter |
|--------------------|----------------|---------|------------|----------|
| Dark Oil Rubbed    | MT4463-000-DOR | 3 9/16" | 1 3/8"     | 7/16"    |
| Flat Black         | MT4463-000-BLK | 3 9/16" | 1 3⁄8"     | 7/16"    |
| Polished<br>Chrome | MT4463-000-PCH | 3 9/16" | 1 3/8"     | 7/16"    |
| Polished Nickel    | MT4463-000-PNI | 3 9/16" | 1 3/8"     | 7/16"    |
| Satin Brass        | MT4463-000-MSB | 3 9/16" | 1 3/8"     | 7/16"    |
| Satin Nickel       | MT4463-000-GSN | 3 9/16" | 1 3/8"     | 7/16"    |