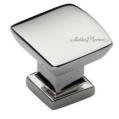

## MT4382 CABINET KNOB

MT4382 Cabinet Knob in Polished Nickel (PNI)

## **AVAILABLE FINISHES**

Dark Oil Rubbed (DOR)

Flat Black (BLK)

Polished Chrome (PCH)

Polished Nickel (PNI) - With its subtle golden hue this is a mellow alternative to polished chrome. The finish is not coated and will oxidise naturally. If not regularly buffed with a soft cloth this finish will subtlety change over time by taking on an aged patina. The finish may be restored with a gentle polish.