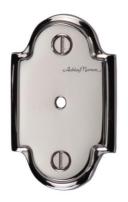

## MT42SR ARCHED BACKPLATE

MT42SR Arched Backplate in Polished Chrome (PCH) n/a

## Polished Chrome (PCH) - A bold classic contemporary finish on Solid Brass. The mirror effect reflects light and colors of the surroundings and will complement perfectly any fashionable color scheming. Polished Chrome is easy to clean and is low maintenance.