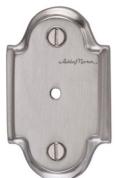

## MT42SR ARCHED BACKPLATE

MT42SR Arched Backplate in Satin Nickel (GSN) n/a

## **MATERIAL**

Brass

## **AVAILABLE FINISHES**

Dark Oil Rubbed (DOR)

Flat Black (BLK)

Polished Nickel (PNI)

Satin Brass (MSB)

Satin Nickel (GSN)

| Finish             | Code           | Length | Width  |
|--------------------|----------------|--------|--------|
| Dark Oil Rubbed    | MT42SR-063-DOR | 2 1/2" | 1 ½"   |
| Flat Black         | MT42SR-063-BLK | 2 1/2" | 1 ½"   |
| Polished<br>Chrome | MT42SR-063-PCH | 2 1/2" | 1 ½"   |
| Polished Nickel    | MT42SR-063-PNI | 2 1/2" | 1 1/2" |
| Satin Brass        | MT42SR-063-MSB | 2 1/2" | 1 ½"   |
| Satin Nickel       | MT42SR-063-GSN | 2 1/2" | 1 1/2" |