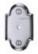

## MT42SR ARCHED BACKPLATE

MT42SR Arched Backplate in Satin Nickel (GSN) n/a

## Satin Nickel (GSN) - With its honeyed grey tone created by brushed nickel plating on brass, this finish closely matches Stainless Steel but

offers a warm and subtle alternative which is popular in traditional and modern décors.