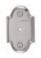

## Satin Nickel (GSN) - With its honeyed grey tone created by brushed nickel plating on brass, this finish closely matches Stainless Steel but

offers a warm and subtle alternative which is popular in traditional and modern décors.

## MT42SR ARCHED BACKPLATE

MT42SR Arched Backplate in Satin Nickel (GSN) n/a

## **MATERIAL**

Brass

## **AVAILABLE FINISHES**



Dark Oil Rubbed (DOR)



Flat Black (BLK)





Polished Nickel (PNI)



Satin Brass (MSB)



Satin Nickel (GSN)

| Finish             | Code           | Length | Width  |
|--------------------|----------------|--------|--------|
| Dark Oil Rubbed    | MT42SR-063-DOR | 2 1/2" | 1 ½"   |
| Flat Black         | MT42SR-063-BLK | 2 1/2" | 1 ½"   |
| Polished<br>Chrome | MT42SR-063-PCH | 2 1/2" | 1 ½"   |
| Polished Nickel    | MT42SR-063-PNI | 2 1/2" | 1 1/2" |
| Satin Brass        | MT42SR-063-MSB | 2 1/2" | 1 ½"   |
| Satin Nickel       | MT42SR-063-GSN | 2 1/2" | 1 1/2" |