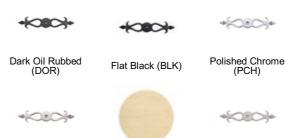

Ashley 1 lorton ARCHITECTURAL HARDWARE

MT42FL FLEUR-DE-LIS BACKPLATE

MT42FL Fleur-de-Lis Backplate in Dark Oil Rubbed (DOR) n/a

MATERIAL Brass

AVAILABLE FINISHES

Polished Nickel (PNI)

Satin Brass (MSB)

**Dark Oil Rubbed (DOR)** - An aged finish on brass creating a vintage appearance, yet one that also looks outstanding in contemporary schemes. Over a period of time the bronze colour will lighten along any edges and surfaces that are frequently touched and create a naturally aged appearance highlighting frequently touched areas and exposing the brass below.

Satin Nickel (GSN)

| Finish             | Code           | Length             | Width              |
|--------------------|----------------|--------------------|--------------------|
| •                  | MT42FL-163-DOR | 6 <sup>1</sup> ⁄2" | 1 <sup>3</sup> ⁄8" |
| Flat Black         | MT42FL-163-BLK | 6 1⁄2"             | 1 3⁄8"             |
| Polished<br>Chrome | MT42FL-163-PCH | 6 1⁄2"             | 1 <sup>3</sup> ⁄8" |
| Polished Nickel    | MT42FL-163-PNI | 6 <sup>1</sup> /2" | 1 <sup>3</sup> ⁄8" |
| Satin Brass        | MT42FL-163-MSB | 6 <sup>1</sup> /2" | 1 <sup>3</sup> ⁄8" |
| Satin Nickel       | MT42FL-163-GSN | 6 <sup>1</sup> /2" | 1 <sup>3</sup> ⁄8" |