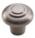

Polished Nickel (PNI) Satin Brass (MSB)

Satin Nickel (GSN)

| Finish             | Code           | Projection | Diameter |
|--------------------|----------------|------------|----------|
|                    | MT3985-032-DOR | 1 1/4"     | 1 1/4"   |
| Dark Oil Rubbed    | MT3985-038-DOR | 1 1/4"     | 1 1/2"   |
| 20.00              | MT3985-032-BLK | 1 1/4"     | 1 1/4"   |
| Flat Black         | MT3985-038-BLK | 1 1/4"     | 1 1/2"   |
| Polished<br>Chrome | MT3985-032-PCH | 1 1/4"     | 1 1/4"   |
|                    | MT3985-038-PCH | 1 1/4"     | 1 ½"     |
|                    | MT3985-032-PNI | 1 1/4"     | 1 1/4"   |
| Polished Nickel    | MT3985-038-PNI | 1 1/4"     | 1 ½"     |
| Satin Brass        | MT3985-032-MSB | 1 1/4"     | 1 1/4"   |
|                    | MT3985-038-MSB | 1 1/4"     | 1 ½"     |
|                    | MT3985-032-GSN | 1 1/4"     | 1 1/4"   |
| Satin Nickel       | MT3985-038-GSN | 1 1/4"     | 1 1/2"   |