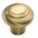

Polished Nickel (PNI) Satin Brass (MSB)

Satin Nickel (GSN)

| Finish             | Code           | Projection | Diameter |
|--------------------|----------------|------------|----------|
|                    | MT3985-032-DOR | 1 1/4"     | 1 1/4"   |
| Dark Oil Rubbed    | MT3985-038-DOR | 1 1/4"     | 1 1/2"   |
| 20.00              | MT3985-032-BLK | 1 1/4"     | 1 1/4"   |
| Flat Black         | MT3985-038-BLK | 1 1/4"     | 1 1/2"   |
| Polished<br>Chrome | MT3985-032-PCH | 1 1/4"     | 1 1/4"   |
|                    | MT3985-038-PCH | 1 1/4"     | 1 ½"     |
|                    | MT3985-032-PNI | 1 1/4"     | 1 1/4"   |
| Polished Nickel    | MT3985-038-PNI | 1 1/4"     | 1 ½"     |
| Satin Brass        | MT3985-032-MSB | 1 1/4"     | 1 1/4"   |
|                    | MT3985-038-MSB | 1 1/4"     | 1 ½"     |
|                    | MT3985-032-GSN | 1 1/4"     | 1 1/4"   |
| Satin Nickel       | MT3985-038-GSN | 1 1/4"     | 1 1/2"   |