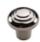

## MT3985 BEAD KNOB

MT3985 Bead Knob in Polished Nickel (PNI) 1 1/4" diameter

## **AVAILABLE FINISHES**

Flat Black (BLK)

Polished Chrome (PCH)

Polished Nickel (PNI) - With its subtle golden hue this is a mellow alternative to polished chrome. The finish is not coated and will oxidise naturally. If not regularly buffed with a soft cloth this finish will subtlety change over time by taking on an aged patina. The finish may be restored with a gentle polish.