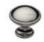

## MT3950 CABINET KNOB

MT3950 Cabinet Knob in Polished Nickel (PNI) 1 14" diameter

Brass

**Polished Nickel (PNI)** - With its subtle golden hue this is a mellow alternative to polished chrome. The finish is not coated and will oxidise

naturally. If not regularly buffed with a soft cloth this finish will subtlety change over time by taking on an aged patina. The finish may be restored with a gentle polish.