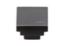

## MT3672 SQUARE STEPPED KNOB

MT3672 Square Stepped Knob in Satin Brass (MSB) 1  $\frac{1}{4}$ " x 1 1/4" size

**Brass** 

Satin Brass (MSB) - A modern alternative

traditional and a soft contemporary décor.

Polished Nickel (PNI)

Satin Brass (MSB)

Satin Nickel (GSN)

| Finish             | Code           | Length | Width  | Projection |
|--------------------|----------------|--------|--------|------------|
| Dark Oil Rubbed    | MT3672-032-DOR | 1 1/4" | 1 1/4" | 1"         |
| Flat Black         | MT3672-032-BLK | 1 1/4" | 1 1/4" | 1"         |
| Polished<br>Chrome | MT3672-032-PCH | 1 1/4" | 1 1/4" | 1"         |
| Polished Nickel    | MT3672-032-PNI | 1 1/4" | 1 1/4" | 1"         |
| Satin Brass        | MT3672-032-MSB | 1 1/4" | 1 1/4" | 1"         |
| Satin Nickel       | MT3672-032-GSN | 1 1/4" | 1 1/4" | 1"         |