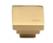

## MT3672 SQUARE STEPPED KNOB

MT3672 Square Stepped Knob in Satin Brass (MSB) 1  $\frac{1}{4}$ " x 1 1/4" size

**Brass** 

Satin Brass (MSB) - A modern alternative

traditional and a soft contemporary décor.

Polished Nickel (PNI)

Satin Brass (MSB)

Satin Nickel (GSN)

| Finish             | Code           | Length | Width  | Projection |
|--------------------|----------------|--------|--------|------------|
| Dark Oil Rubbed    | MT3672-032-DOR | 1 1/4" | 1 1/4" | 1"         |
| Flat Black         | MT3672-032-BLK | 1 1/4" | 1 1/4" | 1"         |
| Polished<br>Chrome | MT3672-032-PCH | 1 1/4" | 1 1/4" | 1"         |
| Polished Nickel    | MT3672-032-PNI | 1 1/4" | 1 1/4" | 1"         |
| Satin Brass        | MT3672-032-MSB | 1 1/4" | 1 1/4" | 1"         |
| Satin Nickel       | MT3672-032-GSN | 1 1/4" | 1 1/4" | 1"         |