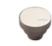

## MT3624 ROUND STEPPED KNOB

MT3624 Round Stepped Knob in Polished Chrome (PCH) 1 1/4" diameter

Brass