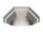

## MT2768 CUP PULL

MT2768 Cup Pull in Satin Brass (MSB)

## **MATERIAL**

Brass

## **AVAILABLE FINISHES**









Dark Oil Rubbed (DOR)

Flat Black (BLK)

Polished Chrome (PCH)







Satin Brass (MSB) - A modern alternative finish to traditional polished brass this attractive brushed texture beautifully mellows the colour of solid brass and adds warmth to both a traditional and a soft contemporary décor.

Polished Nickel (PNI) Satin Brass (MSB) Satin Nickel (GSN)

| Finish             | Code           | Length  | Screw Center | Projection |
|--------------------|----------------|---------|--------------|------------|
| Dark Oil Rubbed    | MT2768-089-DOR | 4 1/16" | 3 1/2"       | 1 5/16"    |
| Flat Black         | MT2768-089-BLK | 4 1/16" | 3 1/2"       | 1 5/16"    |
| Polished<br>Chrome | MT2768-089-PCH | 4 1/16" | 3 1/2"       | 1 5/16"    |
| Polished Nickel    | MT2768-089-PNI | 4 1/16" | 3 1/2"       | 1 5/16"    |
| Satin Brass        | MT2768-089-MSB | 4 1/