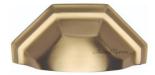

## MT2768 CUP PULL

MT2768 Cup Pull in Satin Brass (MSB)

## **AVAILABLE FINISHES**

Dark Oil Rubbed (DOR)

Flat Black (BLK)

Polished Chrome (PCH)

Satin Brass (MSB) - A modern alternative finish to traditional polished brass this attractive brushed texture beautifully mellows the colour of solid brass and adds warmth to both a traditional and a soft contemporary décor.