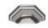

## MT2768 CUP PULL

MT2768 Cup Pull in Satin Brass (MSB)

## **MATERIAL**

Brass

## **AVAILABLE FINISHES**









Dark Oil Rubbed (DOR)

Flat Black (BLK)

Polished Chrome (PCH)







Satin Brass (MSB) - A modern alternative finish to traditional polished brass this attractive brushed texture beautifully mellows the colour of solid brass and adds warmth to both a traditional and a soft contemporary décor.

Polished Nickel (PNI) Satin Brass (MSB) Satin Nickel (GSN)

| Finish             | Code           | Length  | Screw Center | Projection |
|--------------------|----------------|---------|--------------|------------|
| Dark Oil Rubbed    | MT2768-089-DOR | 4 1/16" | 3 1/2"       | 1 5/16"    |
| Flat Black         | MT2768-089-BLK | 4 1/16" | 3 1/2"       | 1 5/16"    |
| Polished<br>Chrome | MT2768-089-PCH | 4 1/16" | 3 1/2"       | 1 5/16"    |
| Polished Nickel    | MT2768-089-PNI | 4 1/16" | 3 1/2"       | 1 5/16"    |
| Satin Brass        | MT2768-089-MSB |