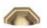

## MT2768 CUP PULL

MT2768 Cup Pull in Satin Brass (MSB)

## **MATERIAL**

Brass

## **AVAILABLE FINISHES**









Dark Oil Rubbed (DOR)

Flat Black (BLK)

Polished Chrome (PCH)







Satin Brass (MSB) - A modern alternative finish to traditional polished brass this attractive brushed texture beautifully mellows the colour of solid brass and adds warmth to both a traditional and a soft contemporary décor.

Polished Nickel (PNI) Satin Brass (MSB) Satin Nickel (GSN)

| Finish             | Code           | Length  | Screw Center | Projection |
|--------------------|----------------|---------|--------------|------------|
| Dark Oil Rubbed    | MT2768-089-DOR | 4 1/16" | 3 1/2"       | 1 5/16"    |
| Flat Black         | MT2768-089-BLK | 4 1/16" | 3 1/2"       | 1 5/16"    |
| Polished<br>Chrome | MT2768-089-PCH | 4 1/16" | 3 1/2"       | 1 5/16"    |
| Polished Nickel    | MT2768-089-PNI | 4 1/16" | 3 1/2"       | 1 5/16"    |
| Satin Brass        | MT2768-089-MSB | 4