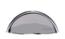

## MT2700 CUP PULL

MT2700 Cup Pull in Polished Chrome (PCH) 3 1/4" length

## **AVAILABLE FINISHES**

Dark Oil Rubbed (DOR)

Flat Black (BLK)

Polished Chrome (PCH)

Polished Chrome (PCH) - A bold classic contemporary finish on Solid Brass. The mirror effect reflects light and colors of the surroundings and will complement perfectly any fashionable color scheming. Polished Chrome is

easy to clean and is low maintenance.

Polished Nickel (PNI)

Satin Brass (MSB)

Satin Nickel (GSN)

| Finish             | Code           | Length | Screw Center | Projection |
|--------------------|----------------|--------|--------------|------------|
| Dark Oil Rubbed    | MT2700-057-DOR | 3 1/4" | 2 1/4"       | 3/4"       |
| Flat Black         | MT2700-057-BLK | 3 1/4" | 2 1/4"       | 3/4"       |
| Polished<br>Chrome | MT2700-057-PCH | 3 1/4" | 2 1/4"       | 3/4"       |
| Polished Nickel    | MT2700-057-PNI | 3 1/4" | 2 1/4"       | 3/4"       |
| Satin Brass        | MT2700-057-MSB | 3 1/4" | 2 1/4"       | 3/4"       |
| Satin Nickel       | MT2700-057-GSN | 3 1⁄4" | 2 1/4"       | 3/4"       |