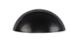

## **AVAILABLE FINISHES**

Dark Oil Rubbed (DOR)

Flat Black (BLK)

Polished Chrome (PCH)

Polished Chrome (PCH) - A bold classic contemporary finish on Solid Brass. The mirror effect reflects light and colors of the surroundings and will complement perfectly any fashionable color scheming. Polished Chrome is

easy to clean and is low maintenance.

Polished Nickel (PNI)

Satin Brass (MSB)

Satin Nickel (GSN)

| Finish             | Code           | Length | Screw Center | Projection |
|--------------------|----------------|--------|--------------|------------|
| Dark Oil Rubbed    | MT2700-057-DOR | 3 1/4" | 2 1/4"       | 3/4"       |
| Flat Black         | MT2700-057-BLK | 3 1/4" | 2 1/4"       | 3/4"       |
| Polished<br>Chrome | MT2700-057-PCH | 3 1/4" | 2 1/4"       | 3/4"       |
| Polished Nickel    | MT2700-057-PNI | 3 1/4" | 2 1/4"       | 3/4"       |
| Satin Brass        | MT2700-057-MSB | 3 1/4" | 2 1/4"       | 3/4"       |
| Satin Nickel       | MT2700-057-GSN | 3 1⁄4" | 2 1/4"       | 3/4"       |