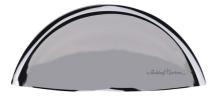

## MT2700 CUP PULL

MT2700 Cup Pull in Polished Chrome (PCH) 3 1/4" length

## **AVAILABLE FINISHES**

Dark Oil Rubbed (DOR)

Flat Black (BLK)

Polished Chrome (PCH)

Polished Chrome (PCH) - A bold classic contemporary finish on Solid Brass. The mirror effect reflects light and colors of the surroundings and will complement perfectly any fashionable color scheming. Polished Chrome is

easy to clean and is low maintenance.

Polished Nickel (PNI)

Satin Brass (MSB)

Satin Nickel (GSN)

| Finish             | Code           | Length | Screw Center | Projection |
|--------------------|----------------|--------|--------------|------------|
| Dark Oil Rubbed    | MT2700-057-DOR | 3 1/4" | 2 1/4"       | 3/4"       |
| Flat Black         | MT2700-057-BLK | 3 1/4" | 2 1/4"       | 3/4"       |
| Polished<br>Chrome | MT2700-057-PCH | 3 1/4" | 2 1/4"       | 3/4"       |
| Polished Nickel    | MT2700-057-PNI | 3 1/4" | 2 1/4"       | 3/4"       |
| Satin Brass        | MT2700-057-MSB | 3 1/4" | 2 1/4"       | 3/4"       |
| Satin Nickel       | MT2700-057-GSN | 3 1⁄4" | 2 1/4"       | 3/4"       |