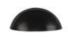

## **AVAILABLE FINISHES**

Dark Oil Rubbed (DOR)

Flat Black (BLK)

Polished Chrome (PCH)

Polished Chrome (PCH) - A bold classic contemporary finish on Solid Brass. The mirror effect reflects light and colors of the surroundings and will complement perfectly any fashionable color scheming. Polished Chrome is

easy to clean and is low maintenance.

Polished Nickel (PNI)

Satin Brass (MSB)

Satin Nickel (GSN)

| Finish             | Code           | Length | Screw Center | Projection |
|--------------------|----------------|--------|--------------|------------|
| Dark Oil Rubbed    | MT2700-057-DOR | 3 1/4" | 2 1/4"       | 3/4"       |
| Flat Black         | MT2700-057-BLK | 3 1/4" | 2 1/4"       | 3/4"       |
| Polished<br>Chrome | MT2700-057-PCH | 3 1/4" | 2 1/4"       | 3/4"       |
| Polished Nickel    | MT2700-057-PNI | 3 1/4" | 2 1/4"       | 3/4"       |
| Satin Brass        | MT2700-057-MSB | 3 1/4" | 2 1/4"       | 3/4"       |
| Satin Nickel       | MT2700-057-GSN | 3 1⁄4" | 2 1/4"       | 3/4"       |