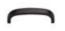

## **AVAILABLE FINISHES**

Dark Oil Rubbed (DOR)

Flat Black (BLK)

Polished Chrome (PCH)

naturally. If not regularly buffed with a soft cloth

this finish will subtlety change over time by taking on an aged patina. The finish may be restored with a gentle polish. Polished Nickel (PNI) Satin Brass (MSB) Satin Nickel (GSN)

| Finish                      | Code           | Length             | Screw Center | Width | Projection |
|-----------------------------|----------------|--------------------|--------------|-------|------------|
|                             | MT1800-089-DOR | 3 7/8"             | 3 1/2"       | 1/2"  | 1 1/4"     |
|                             | MT1800-152-DOR | 6 <sup>3</sup> ⁄8" | 6"           | 1/2"  | 1 1/4"     |
| Dark Oil Rubbed  Flat Black | MT1800-203-DOR | 8 1/4"             | 8"           | 1/2"  | 1 1⁄4"     |
|                             | MT1800-089-BLK | 3 7/8"             | 3 1/2"       | 1/2"  | 1 1/4"     |
|                             | MT1800-152-BLK | 6 3/8"             | 6"           | 1/2"  | 1 1/4"     |
|                             | MT1800-203-BLK | 8 1/4"             | 8"           | 1/2"  | 1 1⁄4"     |
|                             | MT1800-089-PCH | 3 7/8"             | 3 1/2"       | 1/2"  | 1 1/4"     |
|                             | MT1800-152-PCH | 6 3/8"             | 6"           | 1/2"  | 1 1/4"     |
| Polished<br>Chrome          | MT1800-203-PCH | 8 1/4"             | 8"           | 1/2"  | 1 1/4"     |
|                             | MT1800-089-PNI | 3 1/8"             | 3 1/2"       | 1/2"  | 1 1/4"     |
|                             | MT1800-152-PNI | 6 3/8"             | 6"           | 1/2"  | 1 1⁄4"     |
|                             | MT1800-203-PNI | 8 1/4"             | 8"           | 1/2"  | 1 1⁄4"     |
|                             | MT1800-089-MSB | 3 7/8"             | 3 1/2"       | 1/2"  | 1 1/4"     |
|                             | MT1800-152-MSB | 6 <sup>3</sup> ⁄8" | 6"           | 1/2"  | 1 1/4"     |
| Satin Brass  Satin Nickel   | MT1800-203-MSB | 8 1/4"             | 8"           | 1/2"  | 1 1/4"     |
|                             | MT1800-089-GSN | 3 1/8"             | 3 1/2"       | 1/2"  | 1 1/4"     |
|                             | MT1800-152-GSN | 6 <sup>3</sup> ⁄8" | 6"           | 1/2"  | 1 1/4"     |
|                             | MT1800-203-GSN | 8 1/4"             | 8"           | 1/2"  | 1 1⁄4"     |