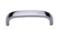

## **AVAILABLE FINISHES**

Dark Oil Rubbed (DOR)

Flat Black (BLK)

Polished Chrome (PCH)

naturally. If not regularly buffed with a soft cloth

this finish will subtlety change over time by taking on an aged patina. The finish may be restored with a gentle polish. Polished Nickel (PNI) Satin Brass (MSB) Satin Nickel (GSN)

| Finish                      | Code           | Length             | Screw Center | Width | Projection |
|-----------------------------|----------------|--------------------|--------------|-------|------------|
|                             | MT1800-089-DOR | 3 7/8"             | 3 1/2"       | 1/2"  | 1 1/4"     |
|                             | MT1800-152-DOR | 6 <sup>3</sup> ⁄8" | 6"           | 1/2"  | 1 1/4"     |
| Dark Oil Rubbed  Flat Black | MT1800-203-DOR | 8 1/4"             | 8"           | 1/2"  | 1 1⁄4"     |
|                             | MT1800-089-BLK | 3 7/8"             | 3 1/2"       | 1/2"  | 1 1/4"     |
|                             | MT1800-152-BLK | 6 3/8"             | 6"           | 1/2"  | 1 1/4"     |
|                             | MT1800-203-BLK | 8 1/4"             | 8"           | 1/2"  | 1 1⁄4"     |
|                             | MT1800-089-PCH | 3 7/8"             | 3 1/2"       | 1/2"  | 1 1/4"     |
|                             | MT1800-152-PCH | 6 3/8"             | 6"           | 1/2"  | 1 1/4"     |
| Polished<br>Chrome          | MT1800-203-PCH | 8 1/4"             | 8"           | 1/2"  | 1 1/4"     |
|                             | MT1800-089-PNI | 3 1/8"             | 3 1/2"       | 1/2"  | 1 1/4"     |
|                             | MT1800-152-PNI | 6 3/8"             | 6"           | 1/2"  | 1 1⁄4"     |
|                             | MT1800-203-PNI | 8 1/4"             | 8"           | 1/2"  | 1 1⁄4"     |
|                             | MT1800-089-MSB | 3 7/8"             | 3 1/2"       | 1/2"  | 1 1/4"     |
|                             | MT1800-152-MSB | 6 <sup>3</sup> ⁄8" | 6"           | 1/2"  | 1 1/4"     |
| Satin Brass  Satin Nickel   | MT1800-203-MSB | 8 1/4"             | 8"           | 1/2"  | 1 1/4"     |
|                             | MT1800-089-GSN | 3 1/8"             | 3 1/2"       | 1/2"  | 1 1/4"     |
|                             | MT1800-152-GSN | 6 <sup>3</sup> ⁄8" | 6"           | 1/2"  | 1 1/4"     |
|                             | MT1800-203-GSN | 8 1/4"             | 8"           | 1/2"  | 1 1⁄4"     |