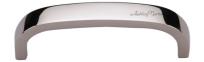

## MT1800 BRIDGE PULL

MT1800 Bridge Pull in Polished Nickel (PNI) 6" screw centers

## **AVAILABLE FINISHES**

Dark Oil Rubbed (DOR)

Flat Black (BLK)

Polished Chrome (PCH)

naturally. If not regularly buffed with a soft cloth

this finish will subtlety change over time by taking on an aged patina. The finish may be restored with a gentle polish. Polished Nickel (PNI) Satin Brass (MSB) Satin Nickel (GSN)