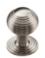

## Satin Nickel (GSN) - With its honeyed grey tone created by brushed nickel plating on brass, this finish closely matches Stainless Steel but

offers a warm and subtle alternative which is popular in traditional and modern décors.

## MT0973 READED KNOB

MT0973 Readed Knob in Satin Nickel (GSN) 1 1/4" diameter