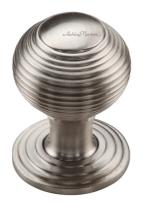

## MT0973 READED KNOB

MT0973 Readed Knob in Satin Nickel (GSN) 1 1/4" diameter

## Satin Nickel (GSN) - With its honeyed grey tone created by brushed nickel plating on brass, this finish closely matches Stainless Steel but

offers a warm and subtle alternative which is popular in traditional and modern décors.