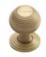

## Satin Nickel (GSN) - With its honeyed grey tone created by brushed nickel plating on brass, this finish closely matches Stainless Steel but

offers a warm and subtle alternative which is popular in traditional and modern décors.

## MT0973 READED KNOB

MT0973 Readed Knob in Satin Nickel (GSN) 1 1/4" diameter

## MATERIAL

**Brass** 

## **AVAILABLE FINISHES**



Dark Oil Rubbed (DOR)



Flat Black (BLK)



Polished Chrome (PCH)



Polished Nickel (PNI)



Satin Brass (MSB)



Satin Nickel (GSN)

| Finish             | Code           | Projection         | Diameter |
|--------------------|----------------|--------------------|----------|
|                    | MT0974-032-DOR | 1 <sup>5</sup> ⁄8" | 1 1/4"   |
| Dark Oil Rubbed    | MT0973-032-DOR | 1 3⁄4"             | 1 1/4"   |
|                    | MT0974-032-BLK | 1 5/8"             | 1 1/4"   |
| Flat Black         | MT0973-032-BLK | 1 3/4"             | 1 1/4"   |
| Polished<br>Chrome | MT0974-032-PCH | 1 <sup>5</sup> ⁄8" | 1 1/4"   |
|                    | MT0973-032-PCH | 1 3/4"             | 1 1/4"   |
| Polished Nickel    | MT0974-032-PNI | 1 5/8"             | 1 1/4"   |
|                    | MT0973-032-PNI | 1 3⁄4"             | 1 1/4"   |
| Satin Brass        | MT0974-032-MSB