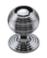

## **AVAILABLE FINISHES**

Dark Oil Rubbed (DOR)

Flat Black (BLK)

Polished Chrome (PCH)

Polished Nickel (PNI)

Satin Brass (MSB)

Satin Nickel (GSN)

| Finish             | Code           | Projection         | Diameter |
|--------------------|----------------|--------------------|----------|
|                    | MT0974-032-DOR | 1 <sup>5</sup> ⁄8" | 1 1/4"   |
| Dark Oil Rubbed    | MT0973-032-DOR | 1 3⁄4"             | 1 1/4"   |
|                    | MT0974-032-BLK | 1 5/8"             | 1 1/4"   |
| Flat Black         | MT0973-032-BLK | 1 3/4"             | 1 1/4"   |
| Polished<br>Chrome | MT0974-032-PCH | 1 <sup>5</sup> ⁄8" | 1 1/4"   |
|                    | MT0973-032-PCH | 1 3/4"             | 1 1/4"   |
| Polished Nickel    | MT0974-032-PNI | 1 5/8"             | 1 1/4"   |
|                    | MT0973-032-PNI | 1 3⁄4"             | 1 1/4"   |
| Satin Brass        | MT0974-032-MSB | 1 <sup>5</sup> ⁄8" | 1 1/4"   |
|                    | MT0973-032-MSB | 1 3⁄4"             | 1 1/4"   |
| Satin Nickel       | MT0974-032-GSN | 1 <sup>5</sup> /8" | 1 1/4"   |
|                    | MT0973-032-GSN | 1 3/4"             | 1 1/4"   |