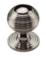

## Satin Nickel (GSN) - With its honeyed grey tone created by brushed nickel plating on brass, this finish closely matches Stainless Steel but

offers a warm and subtle alternative which is popular in traditional and modern décors.

## MT0973 READED KNOB

MT0973 Readed Knob in Satin Nickel (GSN) 1 1/4" diameter