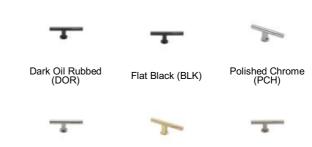

Polished Nickel (PNI) Satin Brass (MSB) Satin Nickel (GSN)

| Finish             | Code           | Length | Width | Projection | Diameter                      |
|--------------------|----------------|--------|-------|------------|-------------------------------|
| Dark Oil Rubbed    | MT0365-000-DOR | 3 1/2" | 3/8"  | 1 1⁄4"     | <sup>7</sup> ⁄8"              |
| Flat Black         | MT0365-000-BLK | 3 1/2" | 3/8"  | 1 1/4"     | 7/8"                          |
| Polished<br>Chrome | MT0365-000-PCH | 3 1/2" | 3/8"  | 1 1/4"     | <sup>7</sup> / <sub>8</sub> " |
| Polished Nickel    | MT0365-000-PNI | 3 1/2" | 3/8"  | 1 1⁄4"     | 7∕ <sub>8″</sub>              |
| Satin Brass        | MT0365-000-MSB | 3 1/2" | 3/8"  | 1 1/4"     | 7∕ <sub>8"</sub>              |
| Satin Nickel       | MT0365-000-GSN | 3 1/2" | 3/8"  | 1 1⁄4"     | 7∕ <sub>8"</sub>              |