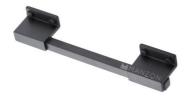

## MP0384 RAILWAY KITCHEN CABINET PULL

MP0384 Railway Kitchen Cabinet Pull in Black (BLK) 8.125" Length

MATERIAL

Zinc Alloy

**AVAILABLE FINISHES** 

Antiqued Brass (BBR)

Black (BLK)

Old Iron (OIR)

## Black (BLK) -

| Finish         | Code           | Length       | Screw Center | Width   | Projection |
|----------------|----------------|--------------|--------------|---------|------------|
| Antiqued Brass | MP0384-128-BBR | 8 1/8"       | 5 1/16"      | 1 3/16" | 1 5/16"    |
| Black          | MP0384-128-BLK | 8 1/8"       | 5 1/16"      | 1 3/16" | 1 5/16"    |
| Old Iron       | MP0384-128-OIR | 8 <b>½</b> " | 5 1/16"      | 1 3/16" | 1 5/16"    |