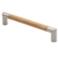

## MN7623 BAR PULL

MN7623 Bar Pull in Walnut (WNL) 8 1/4" length

MATERIAL Wood

| Finish | Code           | Length | Screw Center | Width            | Projection         |
|--------|----------------|--------|--------------|------------------|--------------------|
| Oak    | MN7623-192-OKL | 8 ¼"   | 7 9/16"      | <sup>5</sup> ⁄8" | 1 <sup>5</sup> ⁄8" |
| Walnut | MN7623-192-WNL | 8 1⁄4" | 7 9/16"      | <sup>5</sup> ⁄8" | 1 <sup>5</sup> ⁄8" |