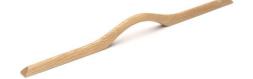

## **MN6870 PULL**

MN6870 Pull in Oak (OKL) 10 1/16" Screw Centers

## **AVAILABLE FINISHES**

Oak (OKL) - Precision engineered from a single piece of oak and protected by a coat of lacquer, this product offers a soft, yet modern look. Our products are produced from real wood, and as such feature natural grains which may vary slightly from piece to piece.

| Finish | Code           | Length              | Screw Center | Width | Projection         |
|--------|----------------|---------------------|--------------|-------|--------------------|
| 1800   | MN6870-192-OKL | 11 <sup>5</sup> ⁄8" | 7 9/16"      | 1/2"  | 1 3/8"             |
| Oak    | MN6870-256-OKL | 15 ½"               | 10 1/16"     | 1/2"  | 1 3/8"             |
| 4      | MN6870-192-WNL | 11 <sup>5</sup> ⁄8" | 7 9/16"      | 1/2"  | 1 <sup>3</sup> ⁄8" |
| Walnut | MN6870-256-WNL | 15 1/2"             | 10 1/16"     | 1/2"  | 1 3/8"             |