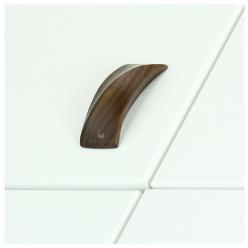

## **MN6800 RIDGED PULL**

MN6800 Ridged Pull in Walnut (WNL) 2 5/8" length

MATERIAL Wood

**AVAILABLE FINISHES** 

Walnut (WNL)

| Finish | Code           | Length | Screw Center | Width  | Projection |
|--------|----------------|--------|--------------|--------|------------|
| Oak    | MN6800-032-OKL | 2 5/8" | 1 1/4"       | 1"     | 3/4"       |
|        | MN6800-160-OKL | 9 3/4" | 6 5/16"      | 1 1/8" | 1"         |
| Walnut | MN6800-032-WNL | 2 5/8" | 1 1/4"       | 1"     | 3/4"       |
|        | MN6800-160-WNL | 9 3/4" | 6 5/16"      | 1 1/8" | 1"         |