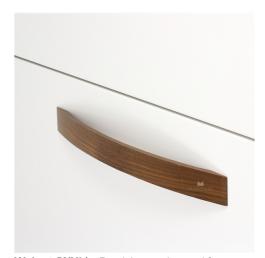

## **MN6711 STRAP PULL**

MN6711 Strap Pull in Walnut (WNL) 13 1/8" length

MATERIAL Wood

AVAILABLE FINISHES

Walnut (WNL)

| Finish | Code           | Length  | Screw Center | Width  | Projection |
|--------|----------------|---------|--------------|--------|------------|
| Oak    | MN6711-192-OKL | 13      | 7 9/16"      | 1 1/8" | 1"         |
| Walnut | MN6711-192-WNL | 13 5/8" | 7 9/16"      | 1 1/8" | 1"         |

Walnut (WNL) - Precision engineered from a single piece of walnut and protected by a coat of lacquer, this product offers a bold, modern look. Our products are produced from real wood, and as such feature natural grains which may vary slightly from piece to piece.