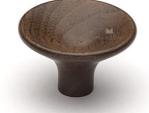

## **MN4491 KNOB**

MN4491 Knob in Walnut (WNL)

## **AVAILABLE FINISHES**

Walnut (WNL) - Precision engineered from a single piece of walnut and protected by a coat of lacquer, this product offers a bold, modern look. Our products are produced from real wood, and as such feature natural grains which may vary slightly from piece to piece.