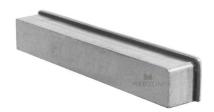

## MF8244 BOX CUP PULL

MF8244 Box Cup Pull in English Pewter (FEP) 5 1/16" screw centers

Pewter

| Finish         | Code           | Length | Screw Center | Projection |
|----------------|----------------|--------|--------------|------------|
|                | MF8244-128-FEP | 6 1/8" | 5 1/16"      | 1"         |
| English Pewter |                |        |              |            |