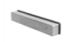

## MF8244 BOX CUP PULL

MF8244 Box Cup Pull in English Pewter (FEP) 5 1/16" screw centers

Pewter

| Finish         | Code           | Length | Screw Center | Projection |
|----------------|----------------|--------|--------------|------------|
|                | MF8244-128-FEP | 6 1/8" | 5 1/16"      | 1"         |
| English Pewter |                |        |              |            |