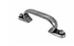

## **MF6035 PULL HANDLE**

MF6035 Pull Handle in English Pewter (FEP) 5 1/16" screw centers

Pewter

| Finish         | Code           | Length | Screw Center | Projection |
|----------------|----------------|--------|--------------|------------|
| *              | MF6035-128-FEP | 6"     | 5 1/16"      | 1 5/8"     |
|                | MF6035-160-FEP | 7 1/4" | 6 5/16"      | 1 5/8"     |
| English Pewter |                |        |              |            |