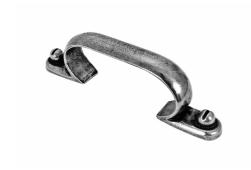

## **MF6035 PULL HANDLE**

MF6035 Pull Handle in English Pewter (FEP) 5 1/16" screw centers

Pewter

| Finish         | Code           | Length | Screw Center | Projection |
|----------------|----------------|--------|--------------|------------|
| *              | MF6035-128-FEP | 6"     | 5 1/16"      | 1 5/8"     |
|                | MF6035-160-FEP | 7 1/4" | 6 5/16"      | 1 5/8"     |
| English Pewter |                |        |              |            |