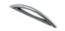

## MF5522 BOW PULL

MF5522 Bow Pull in English Pewter (FEP) 5 1/16" screw centers

MATERIAL Pewter

AVAILABLE FINISHES

English Pewter (FEP)

**English Pewter (FEP)** - Our genuine (lead-free) pewter is an ideal material for the home, with a distinctive warm and tactile feel. Authentic pewter has natural anti-corrosion properties, not to be confused with coated or plated pewter products. As a living finish, genuine pewter will over time take on a natural patina. The original finish can be restored with an application of a non-abrasive silver polish.