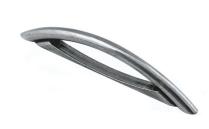

## MF5522 BOW PULL

MF5522 Bow Pull in English Pewter (FEP) 5 1/16" screw centers

MATERIAL Pewter

AVAILABLE FINISHES

English Pewter (FEP)

**English Pewter (FEP)** - Our genuine (lead-free) pewter is an ideal material for the home, with a distinctive warm and tactile feel. Authentic pewter has natural anti-corrosion properties, not to be confused with coated or plated pewter products. As a living finish, genuine pewter will over time take on a natural patina. The original finish can be restored with an application of a non-abrasive silver polish.